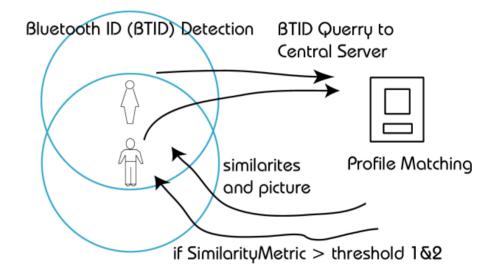

|



#### New Devices



SONY



#### NOKIA

OAKLEY MOTOROLA





FOSSIL MICROSOFT

#### New Standards

- EDGE
- WiFi
- WiMax

#### However...

# A Testbed to Understand the Future



## Components

- MIT: CSAIL, Media Lab, Sloan, and
- The whole student body
- City of Cambridge
- Cambridge Charter School
- Visiting Nurses Association, with
- Mass General, Boston Medical, etc.

# **Application Verticals**

- Sensor Networks (Traffic, etc)
- Medical Support
- Education, grade 7-12, F-G
- Social Personalization



- Viable business ecology for incumbents
- Financial model and tools for for 3d parties
- Understanding of potential `killer apps'



Dia Bet Net



# Sensor Nets: Logistics





# Education



#### SocioScopes for Learning



#### Social Personalization







#### The Mobile Phone Interaction Engine.



#### Jerk-o-Meter

## Match Maker



# Entrepreneurship

- Sense 6, iMetrico
- Wider Reach
- Qualia
- United Villages

Advertising Mobile Craigs' List Match Maker Lowest-cost service



- Viable business ecology for incumbents
- Financial model and tools for for 3d parties
- Understanding of potential `killer apps'