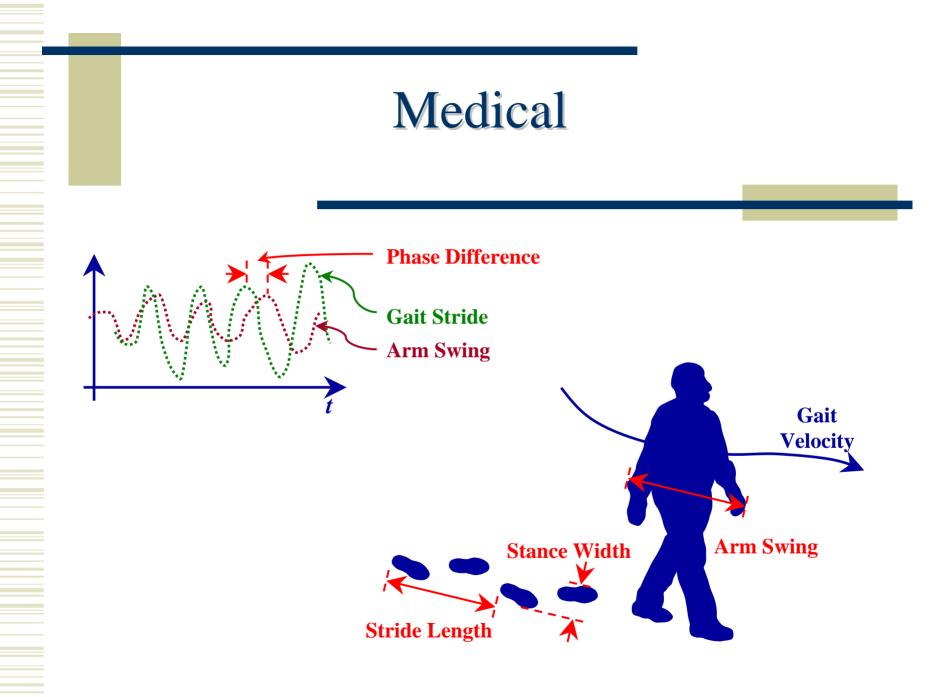

# **Application Verticals**

- Sensor Networks (Traffic, etc)
- Medical Support
- Education, grade 7-12, F-G
- Social Personalization

- Viable business ecology for incumbents
- Financial model and tools for for 3d parties
- Understanding of potential `killer apps'