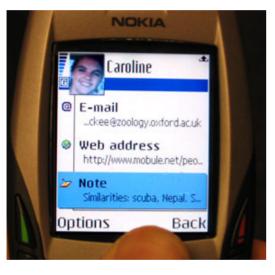

|



#### New Devices



SONY



#### NOKIA

OAKLEY MOTOROLA





FOSSIL MICROSOFT

#### New Standards

- EDGE
- WiFi
- WiMax

#### However...

# A Testbed to Understand the Future



## Components

- MIT: CSAIL, Media Lab, Sloan, and
- The whole student body
- City of Cambridge
- Cambridge Charter School
- Visiting Nurses Association, with
- Mass General, Boston Medical, etc.

# **Application Verticals**

- Sensor Networks (Traffic, etc)
- Medical Support
- Education, grade 7-12, F-G
- Social Personalization



- Viable business ecology for incumbents
- Financial model and tools for for 3d parties
- Understanding of potential `killer apps'



Dia Bet Net



# Sensor Nets: Logistics





# Education



#### SocioScopes for Learning



#### Social Personalization







#### The Mobile Phone Interaction Engine.



#### Jerk-o-Meter

## Match Maker



# Entrepreneurship

- Sense 6, iMetrico
- Wider Reach
- Qualia
- United Villages

Advertising Mobile Craigs' List Match Maker Lowest-cost service



- Viable business ecology for incumbents
- Financial model and tools for for 3d parties
- Understanding of potential `killer apps'