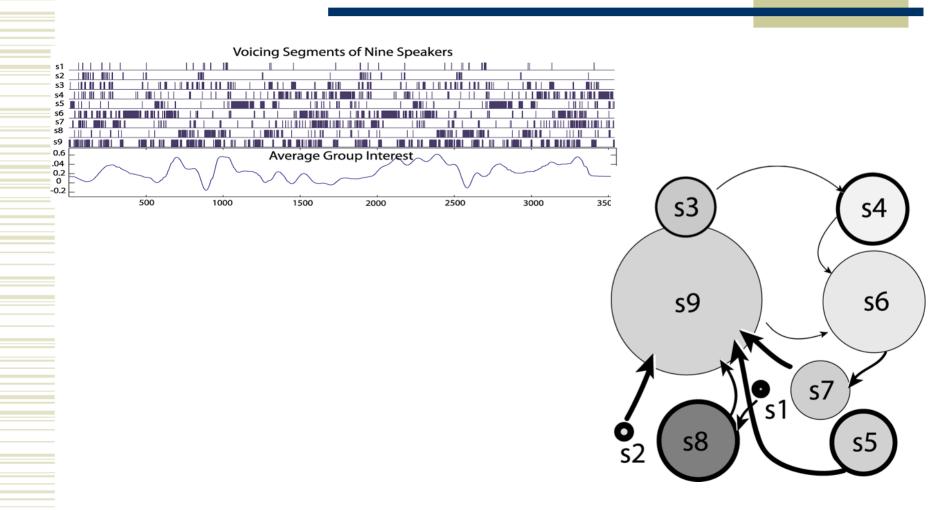

|



#### New Devices



SONY



#### NOKIA

OAKLEY MOTOROLA





FOSSIL MICROSOFT

#### New Standards

- EDGE
- WiFi
- WiMax

#### However...

# A Testbed to Understand the Future



## Components

- MIT: CSAIL, Media Lab, Sloan, and
- The whole student body
- City of Cambridge
- Cambridge Charter School
- Visiting Nurses Association, with
- Mass General, Boston Medical, etc.

# **Application Verticals**

- Sensor Networks (Traffic, etc)
- Medical Support
- Education, grade 7-12, F-G
- Social Personalization



- Viable business ecology for incumbents
- Financial model and tools for for 3d parties
- Understanding of potential `killer apps'



Dia Bet Net



# Sensor Nets: Logistics





# Education



#### SocioScopes for Learning



#### Social Personalization







#### The Mobile Phone Interaction Engine.



#### Jerk-o-Meter

## Match Maker



# Entrepreneurship

- Sense 6, iMetrico
- Wider Reach
- Qualia
- United Villages

Advertising Mobile Craigs' List Match Maker Lowest-cost service



- Viable business ecology for incumbents
- Financial model and tools for for 3d parties
- Understanding of potential `killer apps'