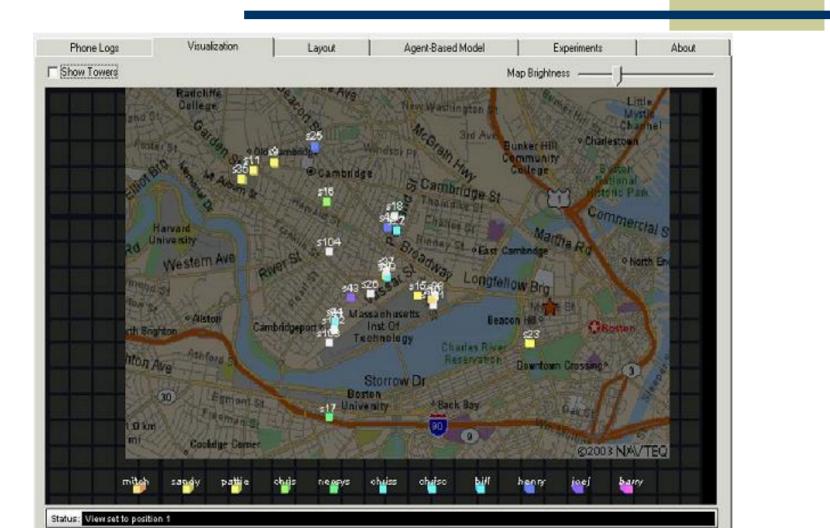

|                                      |                                                                                                                                                                                                                                                                                                                                                                                                                          |



#### New Devices



SONY



#### NOKIA

OAKLEY MOTOROLA





FOSSIL MICROSOFT

#### New Standards

- EDGE
- WiFi
- WiMax

#### However...

# A Testbed to Understand the Future



## Components

- MIT: CSAIL, Media Lab, Sloan, and
- The whole student body
- City of Cambridge
- Cambridge Charter School
- Visiting Nurses Association, with
- Mass General, Boston Medical, etc.

# **Application Verticals**

- Sensor Networks (Traffic, etc)
- Medical Support
- Education, grade 7-12, F-G
- Social Personalization



- Viable business ecology for incumbents
- Financial model and tools for for 3d parties
- Understanding of potential `killer apps'



Dia Bet Net



# Sensor Nets: Logistics





# Education



#### SocioScopes for Learning



#### Social Personalization







#### The Mobile Phone Interaction Engine.



#### Jerk-o-Meter

## Match Maker



# Entrepreneurship

- Sense 6, iMetrico
- Wider Reach
- Qualia
- United Villages

Advertising Mobile Craigs' List Match